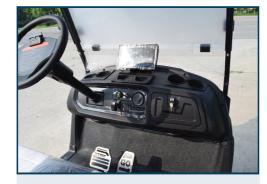

**STEERING WHEEL** 

AUTOMOTIVE, MULTIFUNCTIONAL STEERING

**USB PORT** 

USB CHARGERS KEEP YOU CHARGED

**DIGITAL SPEEDOMETER** 

WITH EXCELLENT LED WARNING LIGHTS. GAUGES BATTERY POWER, AND SAVES RIDE TIME AND LENGTH

### **DETAILS**

**Dual USB Port** 

With a dual USB port on your carts, you can provide golfers that added touch of keeping their phones charged

**Explicitly Digital SpeedoMeter** 

With Excellent LED warning lights, Gauges battery power, and Saves ride time and length.