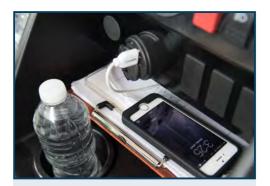

### **DETAILS**

**Dual USB Port** 

With a dual USB port on your carts, you can provide golfers that added touch of keeping their phones charged

**Explicitly Digital SpeedoMeter** 

With Excellent LED warning lights, Gauges battery power, and Saves ride time and length.