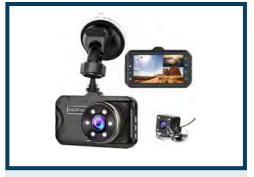

STORAGE COMPARTMENT

dual-sized storage compartment, room for more items like keys and mobile devices.

Front and Rear

1080P resolution front camera Wide-angle front (170°) and rear (130°) camera help eliminate the blind spots of your vision