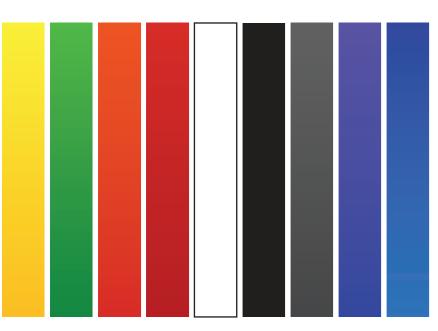

oom for 2 to enjoy the ride. The rear seat also flips out to reveal a rugged bed texture and space for moving your favorite gear.



#### **CANOPY**

Provides protection against the sun and rain. Its color is consistent with the vehicle body.



#### 1-SEAT SLIDE BAR

Move the seats forward or backward.

#### 3-RETATABLE ARMREST

It can rotate in 90 degree and provide an ergonomic support for your cantilever elbows.

#### 2-BACKREST TILT

Adjust the tilt angle of the backrest. (Customized Feature)

#### 4-SAFETY BELT

with three-point safety belts in the front seats and two-point safety belts in the rear seats. (Customized Feature)

### **CUSTOMIZE**



Police Lamp



**Music Player** 



Solar Panels



**Battery Tray** 



6-8-12 Volt batteries



**Sunshine Cover** 

# COLOR OPTIONS





### **LEATHER SEATS COLORS**



## DIMENSIONS

|                                                           |                                              |                                               |                   | Pov                                         | ver                                 |                                      |                            |                                      |                            |  |
|-----------------------------------------------------------|----------------------------------------------|-----------------------------------------------|-------------------|---------------------------------------------|-------------------------------------|--------------------------------------|----------------------------|-----------------------