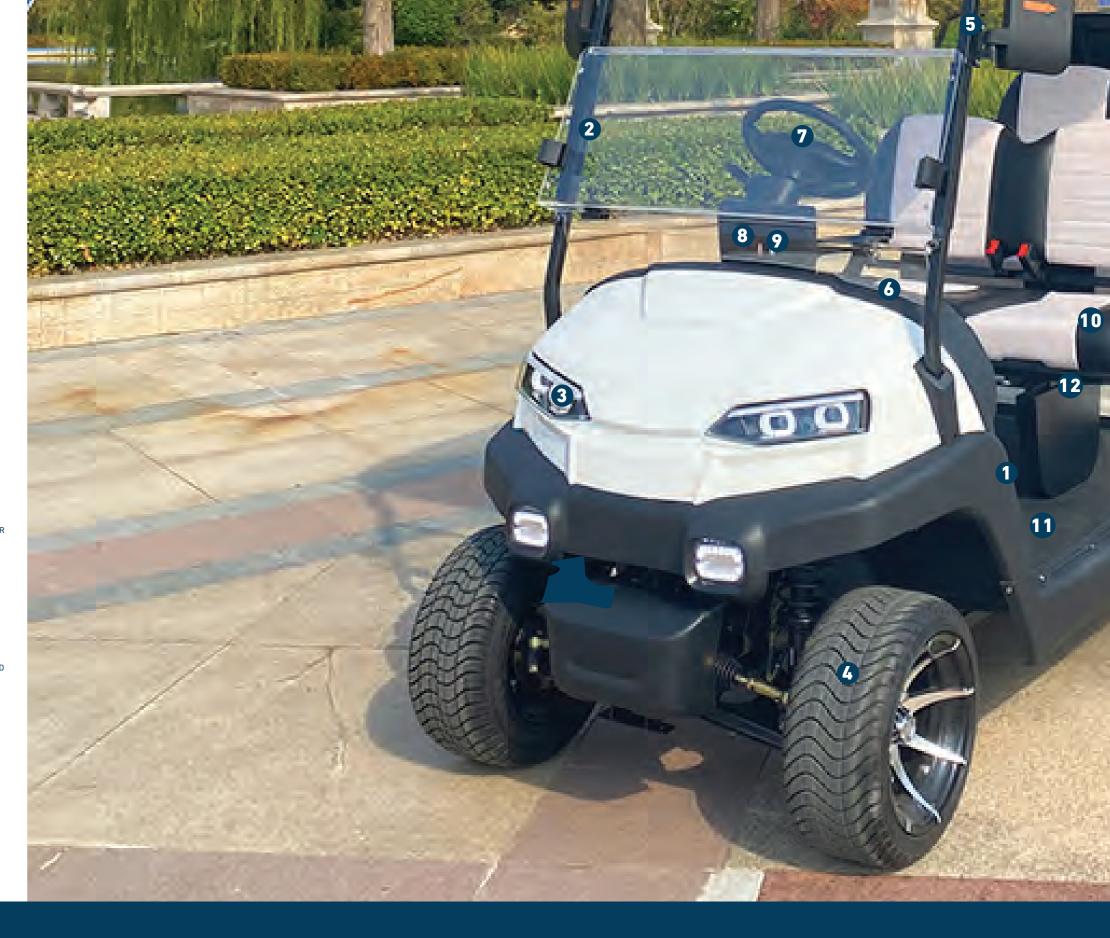

# FEATURES

Integrating acceleration, brake and parking together. Braking distance is adjustable.

AMINATED WINDSHIELD

UNIQUELY RESISTANT TO THE ELEMENTS AND WILL NOT RUST OR CORRODE OVER

**LED HEADLIGHTS** 

HIGH BEAM-LOW BEAM-DAYTIME RUNNING LIGHT-TURN SIGNALS

WHEEL

14" ALLOY WHEEL RIMS WITH COLOR MATCHING

INJECTION MOULDED CANOPY

UNIQUELY RESISTANT TO THE ELEMENTS AND WILL NOT RUST OR CORRODE OVER TIME

AUTOMOTIVE STYLE DASH WITH ROOM FOR MORE ACCESSORIES

**STEERING WHEEL** 

AUTOMOTIVE, MULTIFUNCTIONAL STEERING

**USB PORT** 

USB CHARGERS KEEP YOU CHARGED

**DIGITAL SPEEDOMETER** 

WITH EXCELLENT LED WARNING LIGHTS. GAUGES BATTERY POWER, AND SAVES RIDE TIME AND LENGTH

THE REAR SEAT ALSO FLIPS OUT TO REVEAL A RUGGED BED TEXTURE AND SPACE FOR MOVING YOUR FAVORITE GEAR

UNIQUE STYLE, COMFORT GRIP, AND ENOUGH LEG ROOM TO ENJOY YOUR RIDE AND DRIVING

WIDEST, MOST ERGONOMIC CONTOURED SEAT