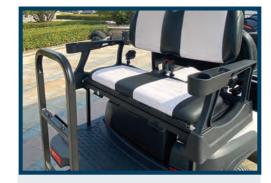

THE REAR SEAT ALSO FLIPS OUT TO REVEAL A RUGGED BED TEXTURE AND SPACE FOR MOVING YOUR FAVORITE GEAR

UNIQUE STYLE, COMFORT GRIP, AND ENOUGH LEG ROOM TO ENJOY YOUR RIDE AND DRIVING

WIDEST, MOST ERGONOMIC CONTOURED SEAT

**REAR FLIP SEAT** 

Room for 2 to enjoy the ride. The rear seat also flips out to reveal a rugged bed texture and space for moving your favorite gear.