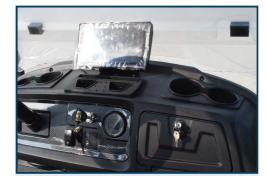

**STEERING WHEEL** 

AUTOMOTIVE, MULTIFUNCTIONAL STEERING

**USB PORT** 

USB CHARGERS KEEP YOU CHARGED

**DIGITAL SPEEDOMETER** 

WITH EXCELLENT LED WARNING LIGHTS. GAUGES BATTERY POWER, AND SAVES RIDE TIME AND LENGTH

### **DETAILS**

**Dual USB Port** 

With a dual USB port on your carts, you can provide golfers that added touch of keeping their phones charged

**Explicitly Digital SpeedoMeter** 

With Excellent LED warning lights, Gauges battery power, and Saves ride time and length.