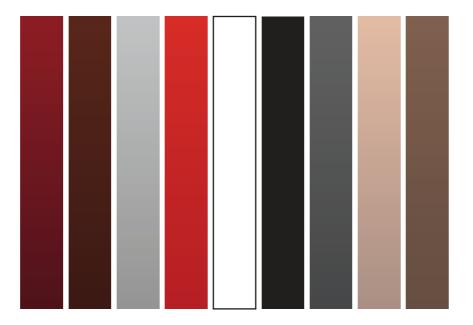

rear seat also flips out to reveal a rugged bed texture and space for moving your favorite gear.



#### **CANOPY**

Provides protection against the sun and rain. Its color is consistent with the vehicle body.



#### 1-SEAT SLIDE BAR

Move the seats forward or backward.

#### 3-RETATABLE ARMREST

It can rotate in 90 degree and provide an ergonomic support for your cantilever elbows.

#### 2-BACKREST TILT

Adjust the tilt angle of the backrest. (Customized Feature)

#### 4-SAFETY BELT

with three-point safety belts in the front seats and two-point safety belts in the rear seats. (Customized Feature)

### **CUSTOMIZE**



Police Lamp



**Music Player** 



Solar Panels



**Battery Tray** 



6-8-12 Volt batteries



**Sunshine Cover** 

# COLOR OPTIONS





### **LEATHER SEATS COLORS**



## DIMENSIONS

|                                                           |                                              |                                               |                   | Pov                                         | ver                                 |                                      |                            |                                      |                            |  |
|-----------------------------------------------------------|----------------------------------------------|-----------------------------------------------|-------------------|---------------------------------------------|-------------------------------------|--------------------------------------|----------------------------|--------------------------------------|----------------