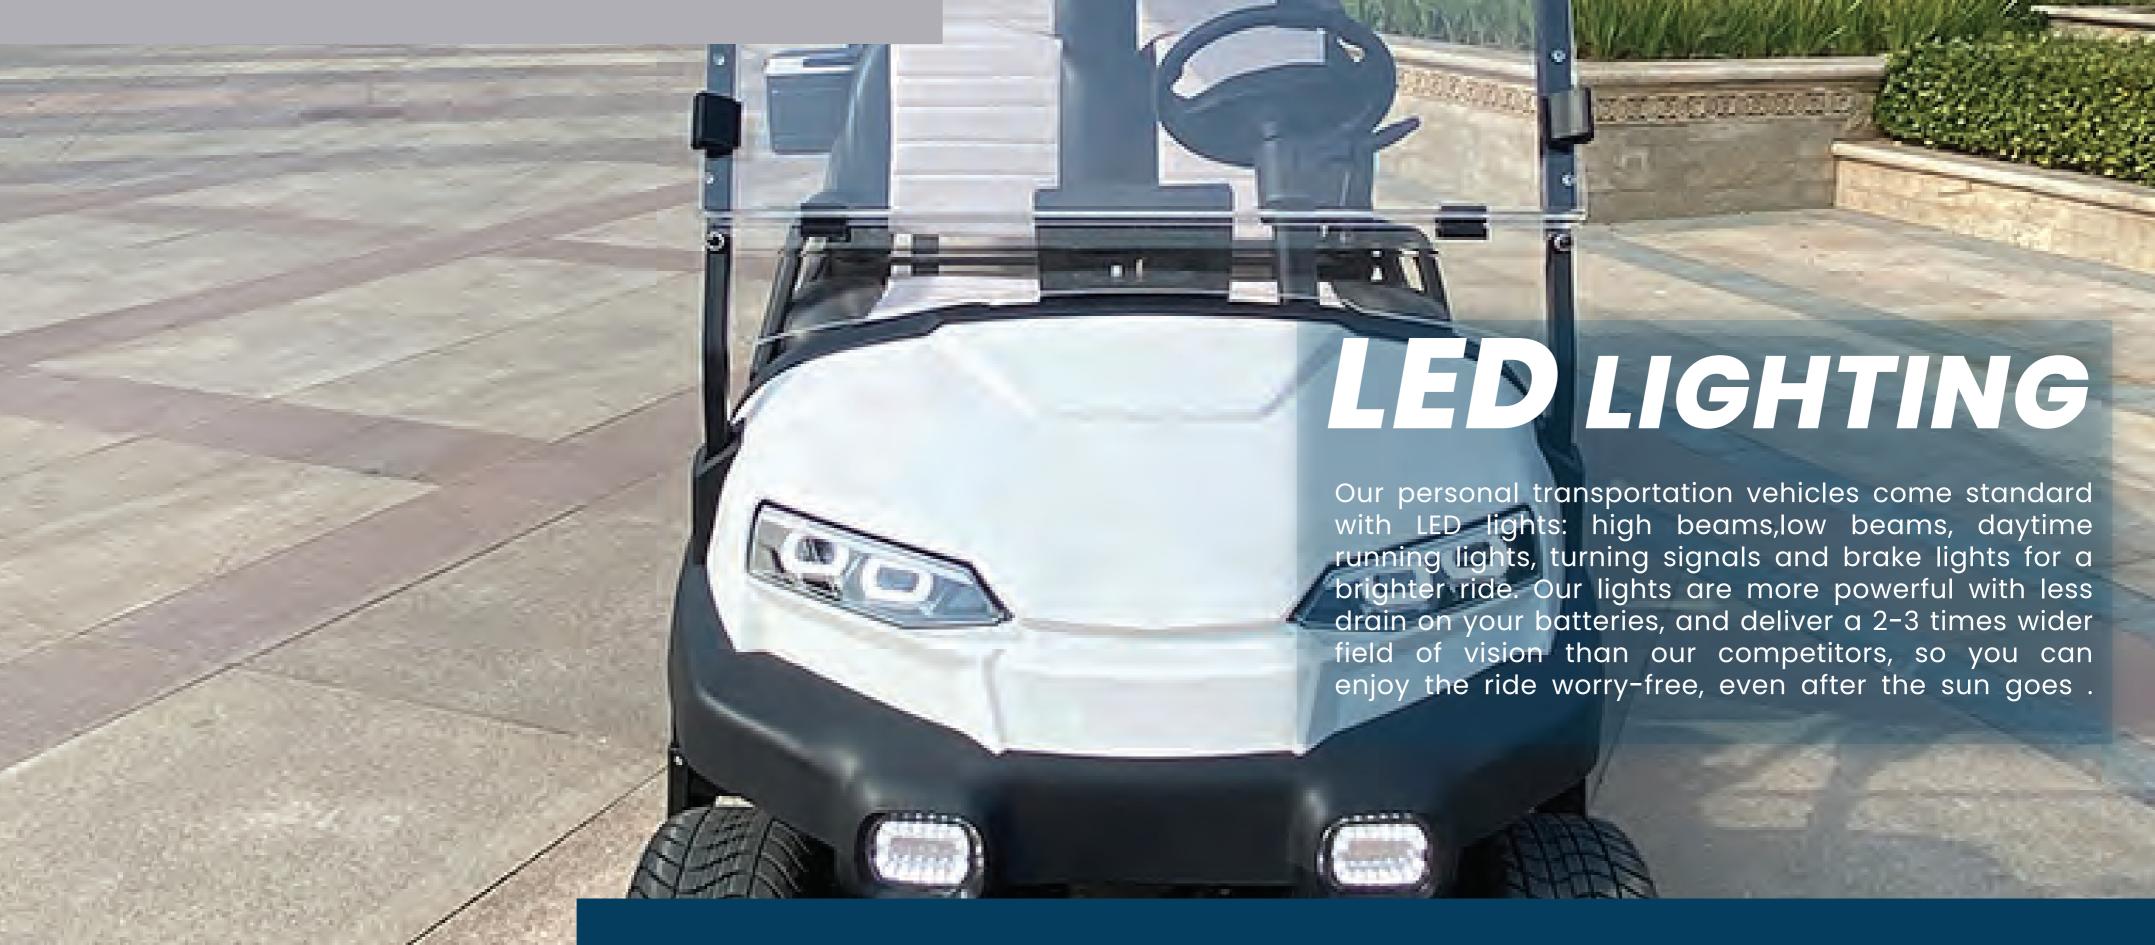

# FEATURES

Integrating acceleration, brake and parking together. Braking distance is adjustable.

AMINATED WINDSHIELD

UNIQUELY RESISTANT TO THE ELEMENTS AND WILL NOT RUST OR CORRODE OVER

**LED HEADLIGHTS** 

HIGH BEAM-LOW BEAM-DAYTIME RUNNING LIGHT-TURN SIGNALS

WHEEL

14" ALLOY WHEEL RIMS WITH COLOR MATCHING

INJECTION MOULDED CANOPY

UNIQUELY RESISTANT TO THE ELEMENTS AND WILL NOT RUST OR CORRODE OVER TIME

AUTOMOTIVE STYLE DASH WITH ROOM FOR MORE ACCESSORIES