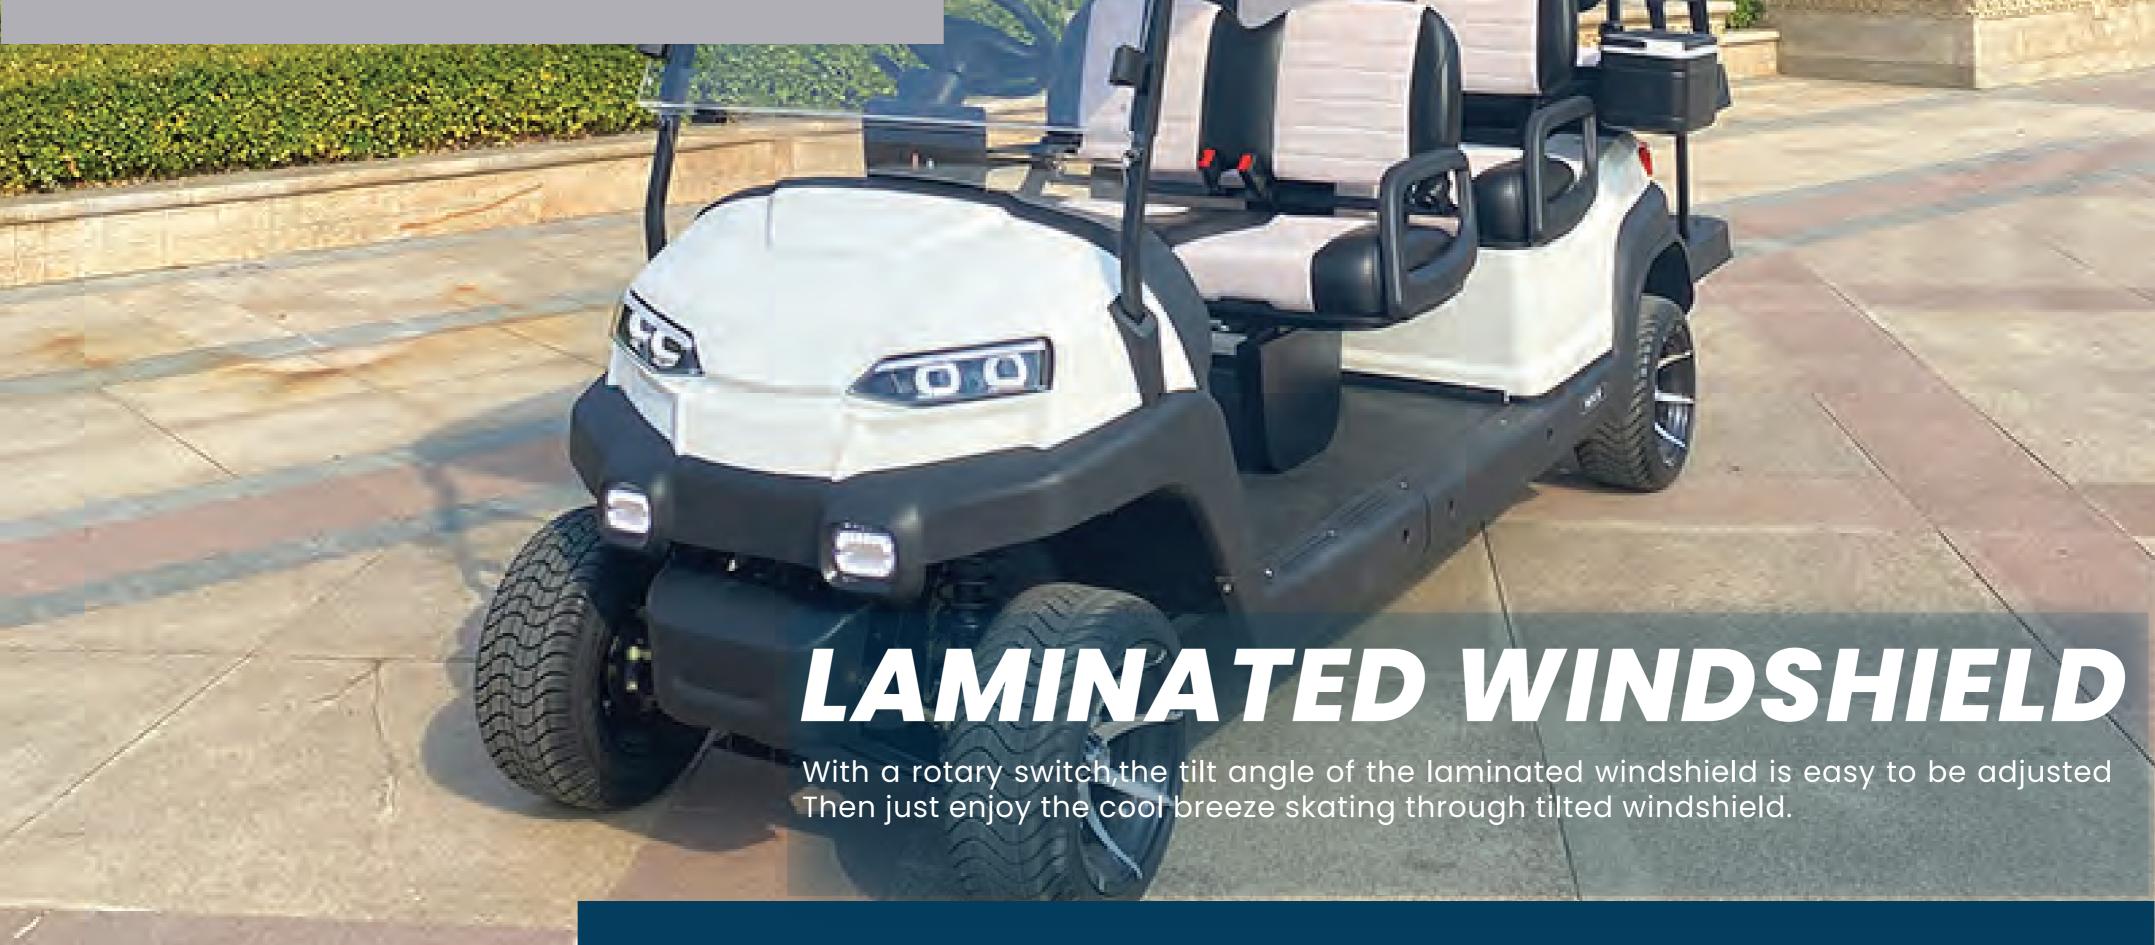

# FEATURES

Integrating acceleration, brake and parking together. Braking distance is adjustable.

AMINATED WINDSHIELD

UNIQUELY RESISTANT TO THE ELEMENTS AND WILL NOT RUST OR CORRODE OVER

**LED HEADLIGHTS** 