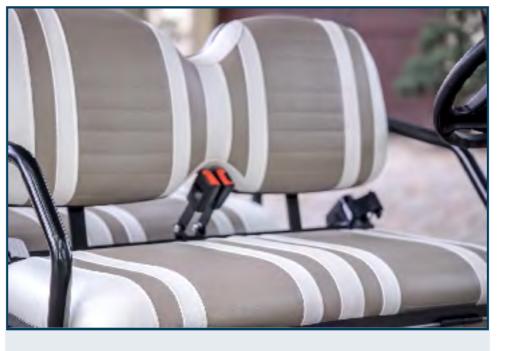

#### 4-SAFETY BELT

with three-point safety belts in the front seats and two-point safety belts in the rear seats. (Customized Feature)