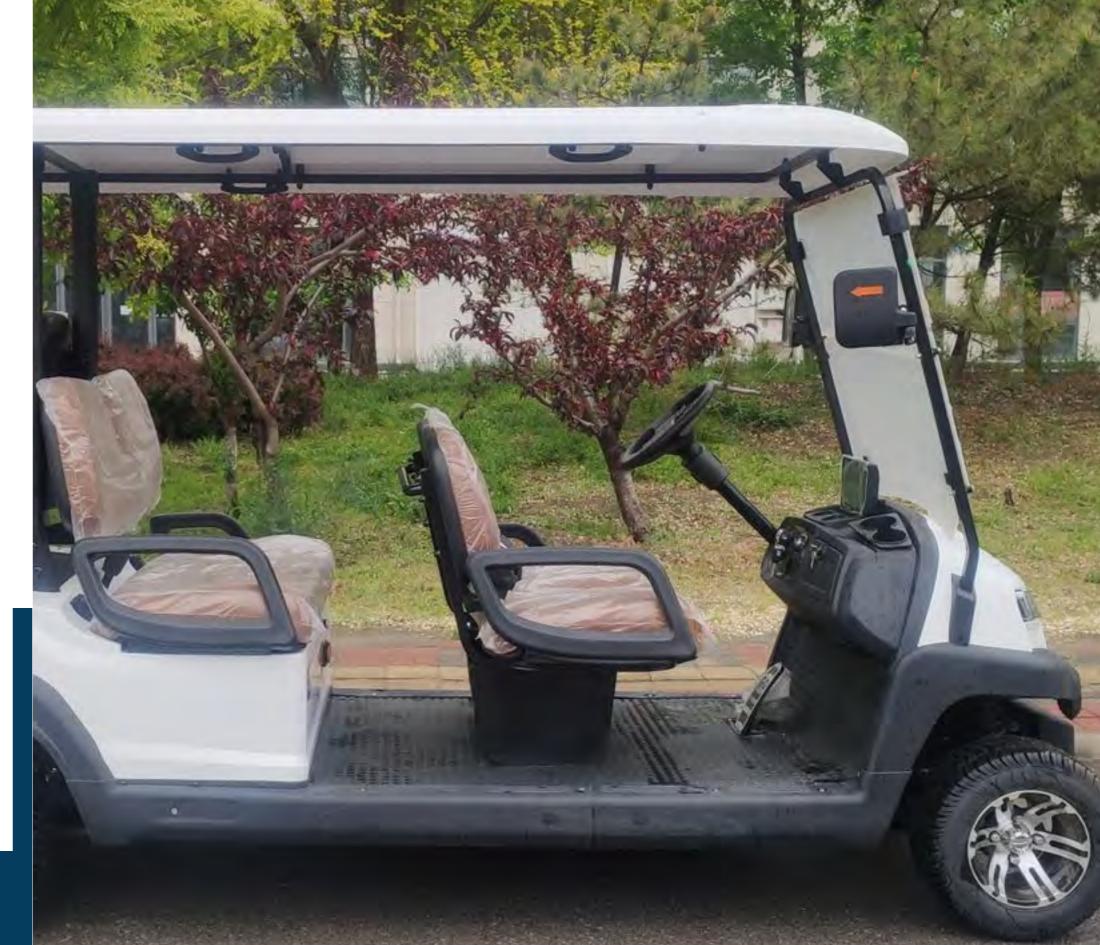

THE REAR SEAT ALSO FLIPS OUT TO REVEAL A RUGGED BED TEXTURE AND SPACE FOR MOVING YOUR FAVORITE GEAR

UNIQUE STYLE, COMFORT GRIP, AND ENOUGH LEG ROOM TO ENJOY YOUR RIDE AND DRIVING

WIDEST, MOST ERGONOMIC CONTOURED SEAT

# GIVES YOU CUALITY AND RELIABILITY

Rediscover the moments that take your breath away with the all-new ROYAL-3. The ROYOL-3 I has room for 4 to embark on your effortless adventures. With a choice of a Maintenance-Free or Lithium batteries that offers unparalleled power, the ROYAL-3 electronic cart will take you on a getaway you'll never forget. With the most legroom in the

Feel the difference the with a quiet drivetrain, premium comfort seating, and boosted acceleration. Cruise down any back road or neighborhood with your favorite tunes playing on our Bluetooth sound system. Completely reliable, totally customizable, the power is in your hands.

**REAR FLIP SEAT** 

Room for 2 to enjoy the ride. The rear seat also flips out to reveal a rugged bed texture and space for moving your favorite gear.